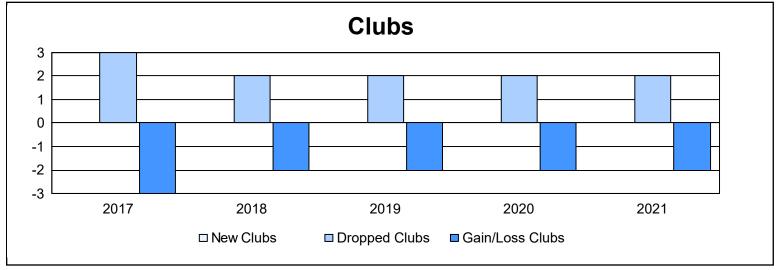

District 36 R As of June 2021 Cumulative

| Year      | New<br>Clubs | Dropped<br>Clubs | Gain/<br>Loss<br>Clubs | New<br>Members | Charter<br>Members | Reinstate<br>Members | Transfer<br>Members | Total<br>Member<br>Added | Total<br>Members<br>Dropped | Gain/<br>Loss<br>Members |
|-----------|--------------|------------------|------------------------|----------------|--------------------|----------------------|---------------------|--------------------------|-----------------------------|--------------------------|
| 2016-2017 | 0            | 3                | -3                     | 89             | 2                  | 6                    | 8                   | 105                      | 156                         | -51                      |
| 2017-2018 | 0            | 2                | -2                     | 91             | 3                  | 3                    | 27                  | 124                      | 177                         | -53                      |
| 2018-2019 | 0            | 2                | -2                     | 57             | 0                  | 3                    | 6                   | 66                       | 115                         | -49                      |
| 2019-2020 | 0            | 2                | -2                     | 49             | 1                  | 4                    | 13                  | 67                       | 98                          | -31                      |
| 2020-2021 | 0            | 2                | -2                     | 29             | 1                  | 1                    | 0                   | 31                       | 95                          | -64                      |
| Average   | 0            | 2                | -2                     | 63             | 1                  | 3                    | 11                  | 79                       | 128                         | -50                      |